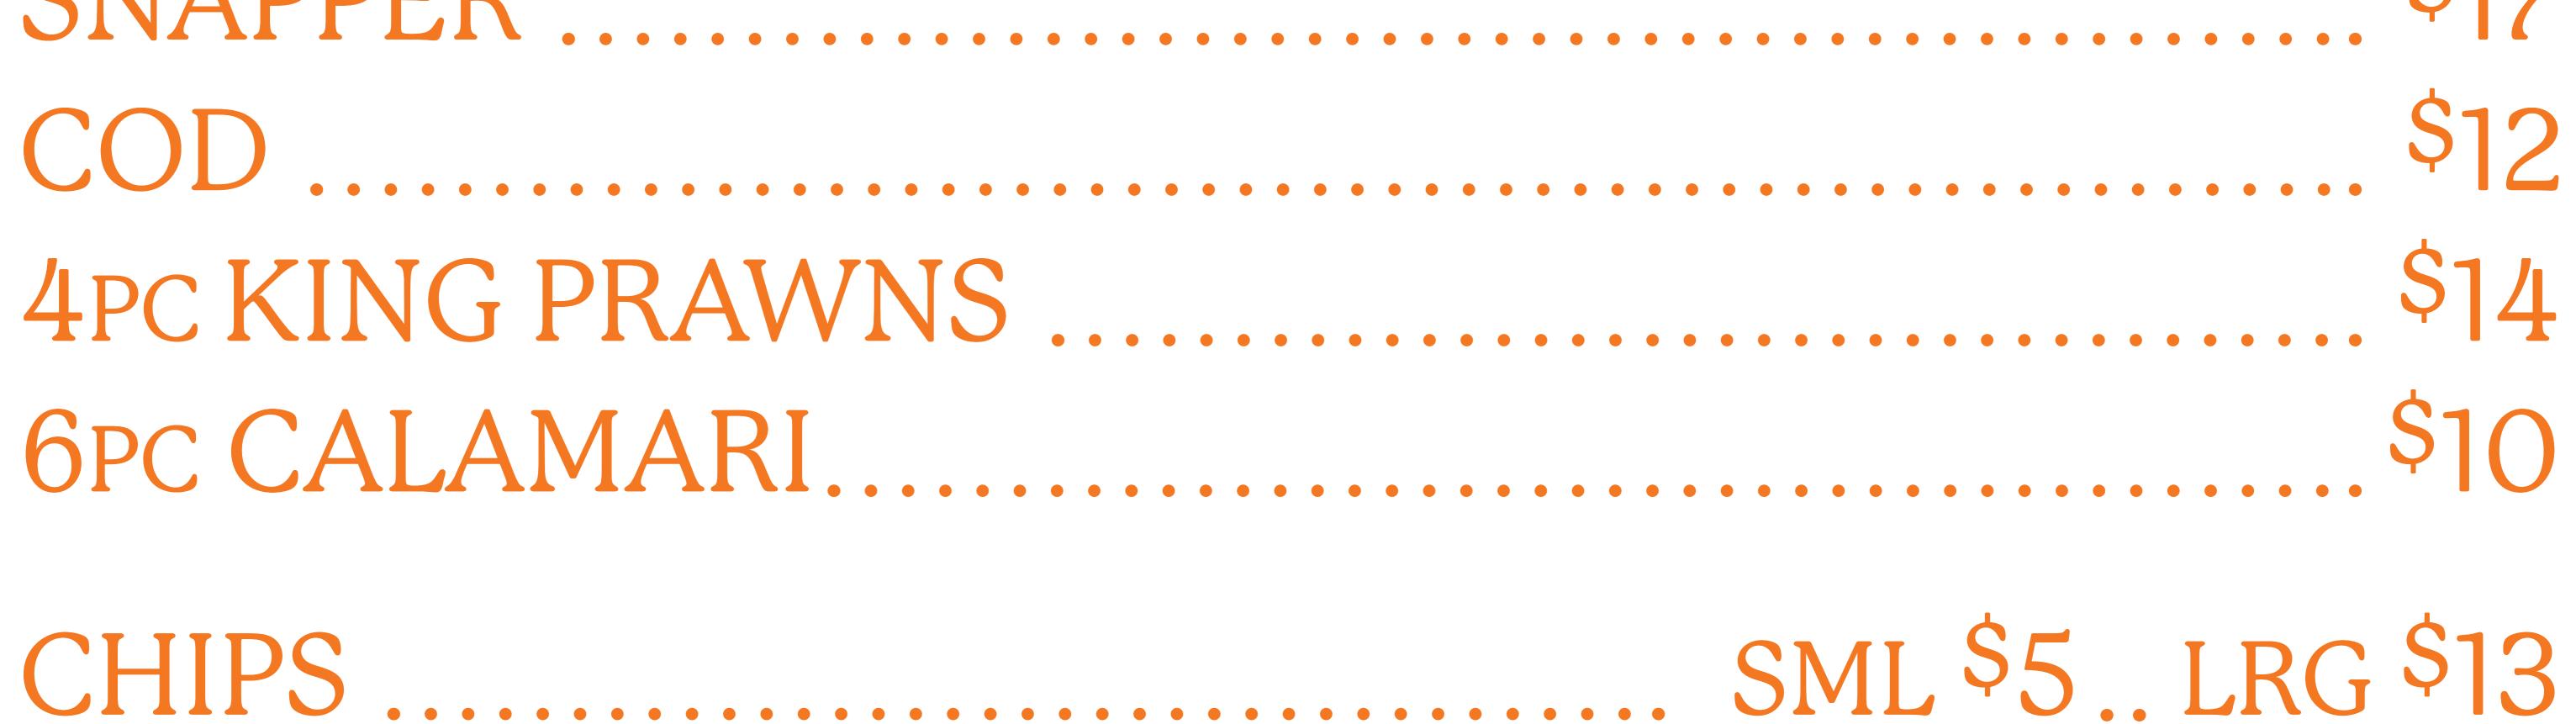

## FISH PACKS Battered or crumbed. GF crumbed +3

HOT SEAFOOD PLATTER -4x calamari, cod, 4x prawns, SML chips, SML salad, tartare, lemon Upgrade to snapper +5